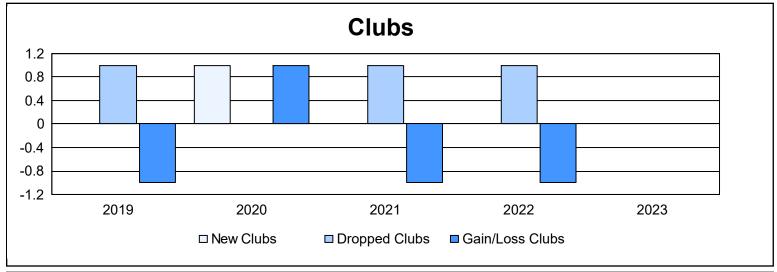

District 111OM As of June 2023 Cumulative

| Year      | New<br>Clubs | Dropped<br>Clubs | Gain/<br>Loss<br>Clubs | New<br>Members | Charter<br>Members | Reinstate<br>Members | Transfer<br>Members | Total<br>Member<br>Added | Total<br>Members<br>Dropped | Gain/<br>Loss<br>Members |
|-----------|--------------|------------------|------------------------|----------------|--------------------|----------------------|---------------------|--------------------------|-----------------------------|--------------------------|
| 2018-2019 | 0            | 1                | -1                     | 75             | 0                  | 1                    | 3                   | 79                       | 106                         | -27                      |
| 2019-2020 | 1            | 0                | 1                      | 57             | 24                 | 0                    | 7                   | 88                       | 83                          | 5                        |
| 2020-2021 | 0            | 1                | -1                     | 58             | 0                  | 1                    | 2                   | 61                       | 81                          | -20                      |
| 2021-2022 | 0            | 1                | -1                     | 56             | 0                  | 1                    | 3                   | 60                       | 78                          | -18                      |
| 2022-2023 | 0            | 0                | 0                      | 73             | 0                  | 2                    | 6                   | 81                       | 102                         | -21                      |
| Average   | 0            | 1                | 0                      | 64             | 5                  | 1                    | 4                   | 74                       | 90                          | -16                      |