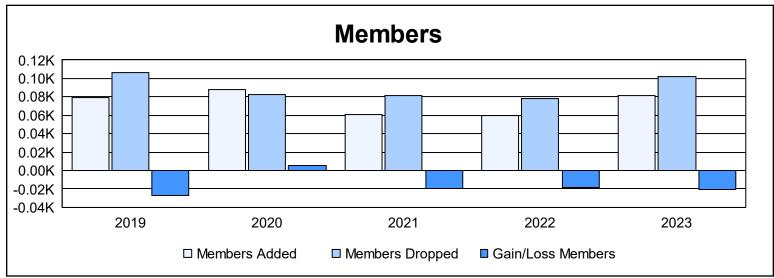

District 111OM As of June 2023 Cumulative

| Year      | New<br>Clubs | Dropped<br>Clubs | Gain/<br>Loss<br>Clubs | New<br>Members | Charter<br>Members | Reinstate<br>Members | Transfer<br>Members | Total<br>Member<br>Added | Total<br>Members<br>Dropped | Gain/<br>Loss<br>Members |
|-----------|--------------|------------------|------------------------|----------------|--------------------|----------------------|---------------------|--------------------------|-----------------------------|--------------------------|
| 2018-2019 | 0            | 1                | -1                     | 75             | 0                  | 1                    | 3                   | 79                       | 106                         | -27                      |
| 2019-2020 | 1            | 0                | 1                      | 57             | 24                 | 0                    | 7                   | 88                       | 83                          | 5                        |
| 2020-2021 | 0            | 1                | -1                     | 58             | 0                  | 1                    | 2                   | 61                       | 81                          | -20                      |
| 2021-2022 | 0            | 1                | -1                     | 56             | 0                  | 1                    | 3                   | 60                       | 78                          | -18                      |
| 2022-2023 | 0            | 0                | 0                      | 73             | 0                  | 2                    | 6                   | 81                       | 102                         | -21                      |
| Average   | 0            | 1                | 0                      | 64             | 5                  | 1                    | 4                   | 74                       | 90                          | -16                      |